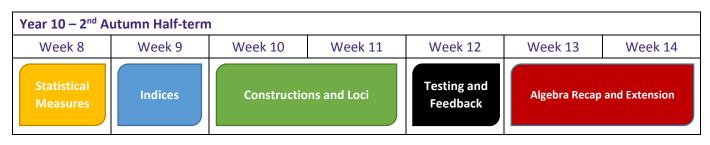

## Year 10 – GCSE Mathematics - Foundation

## Overview Plan (Reviewed June 2020)

| Year 10 – 1 <sup>st</sup> Spring Half-term |         |              |                            |              |                            |         |  |
|--------------------------------------------|---------|--------------|----------------------------|--------------|----------------------------|---------|--|
| Week 15                                    | Week 16 | Week 17      | Week 18                    | Week 19      | Week 20                    | Week 21 |  |
| Congruence and Similarity                  |         | Trigonometry | Testing<br>and<br>Feedback | Trigonometry | Further Perimeter and Area |         |  |