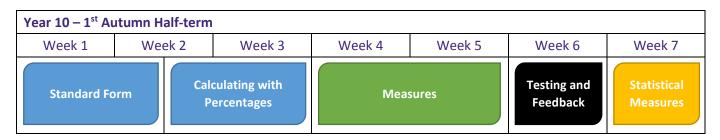

## Year 10 – GCSE Mathematics - Foundation

## Overview Plan (Reviewed June 2020)

| Year 10 – 1 <sup>st</sup> Spring Half-term |         |              |                            |              |                            |         |  |
|--------------------------------------------|---------|--------------|----------------------------|--------------|----------------------------|---------|--|
| Week 15                                    | Week 16 | Week 17      | Week 18                    | Week 19      | Week 20                    | Week 21 |  |
| Congruence and Similarity                  |         | Trigonometry | Testing<br>and<br>Feedback | Trigonometry | Further Perimeter and Area |         |  |